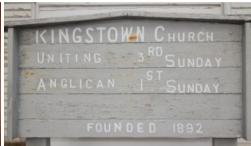

## UNITING CHURCH KINGSTOWN

Historic Uniting Church, erected in 1881 and set on 3/4 acre of land. Weatherboard walls, wooden floor and high pitched galvanised roof. In the 1920's the pine ceiling and a porch and vestry were added. An additional small shed - previously used as a Sunday School building is included.