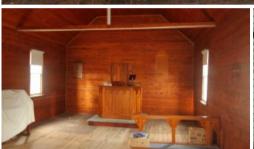

## UNITING CHURCH KINGSTOWN

Historic Uniting Church, erected in 1881 and set on 3/4 acre of land. Weatherboard walls, wooden floor and high pitched galvanised roof. In the 1920's the pine ceiling and a porch and vestry were added. An additional small shed - previously used as a Sunday School building is included.