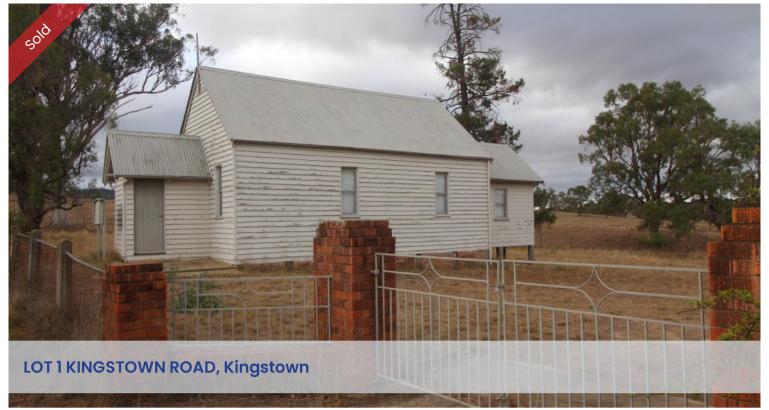

## UNITING CHURCH KINGSTOWN

Historic Uniting Church, erected in 1881 and set on 3/4 acre of land. Weatherboard walls, wooden floor and high pitched galvanised roof. In the 1920's the pine ceiling and a porch and vestry were added. An additional small shed - previously used as a Sunday School building is included.